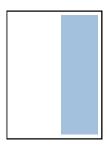

Full Page

276(h) x 205mm + 5mm bleed Type Area 256(h) x 185mm

1/2 page – Vertical 256(h) x 90mm (no bleed)

**Full 1/2 page** 276(h) x 100mm + 5mm bleed

**1/2 page – Horizontal** 125(h) x 185mm (no bleed)

**Full 1/2 PAGE** 135(h) x 205mm + 5mm bleed