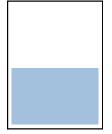

Full Page

276(h) x 205mm + 5mm bleed Type Area 256(h) x 185mm

1/2 page – Vertical 256(h) x 90mm (no bleed)

**Full 1/2 page** 276(h) x 100mm + 5mm bleed

**1/2 page – Horizontal** 125(h) x 185mm (no bleed)

**Full 1/2 PAGE** 135(h) x 205mm + 5mm bleed