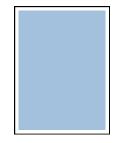

Full Page

276(h) x 205mm + 5mm bleed Type Area 256(h) x 185mm

1/2 page – Vertical 256(h) x 90mm (no bleed)

**Full 1/2 page** 276(h) x 100mm + 5mm bleed

**1/2 page – Horizontal** 125(h) x 185mm (no bleed)

**Full 1/2 PAGE** 135(h) x 205mm + 5mm bleed