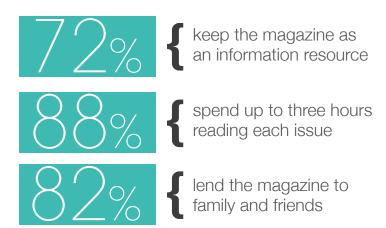

#### **Our readers want:**

- to look their best and are very conscious of their appearance
- relevant factual information to help make informed decisions
- accessible medical treatments that are relevant to their lifestyle
- to feel great physically and emotionally, no matter what their age
- the most up-to-date information about new technologies and procedures
- a comprehensive overview of all available options regarding specific procedures, both surgical and non-invasive